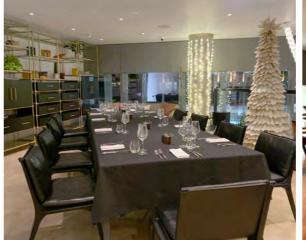

## ART YARD DINING ROOM - 48.94M<sup>2</sup>

Our Private Dining Room allows parties of 8-24 people to eat and drink on their own. A creative informal space that is ideal for celebrations or business meetings.

#### PERFECT FOR

Private dinners

Private parties

Board meetings

High speed internet (1 Gbps - both ways)

Breakout buffet, private dinner or cocktails & canapés, we take a creative approach to food & drink. From the provenance of the ingredients to where and how it is served, every detail is considered to enhance your event.