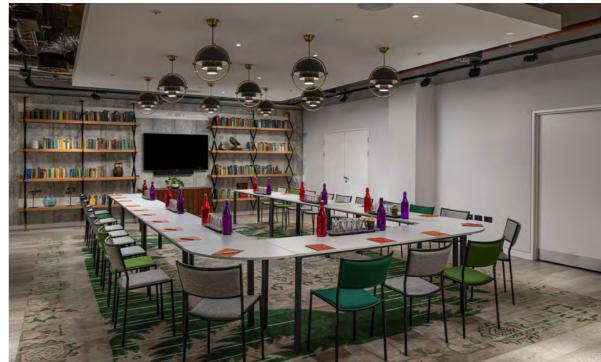

## MEETING ROOM 2&3 - 146M<sup>2</sup>

The super Meeting Room, for events that just need that bit more space. Through the power of technology (folding doors), watch these two spaces transform into one.

|         |           |         |           |                  | :ē: :ē:<br>:ē: :ē: :ē: |         |           | iţi      |
|---------|-----------|---------|-----------|------------------|------------------------|---------|-----------|----------|
| THEATRE | CLASSROOM | U-SHAPE | HOLLOW SQ | <b>BOARDROOM</b> | CABARET                | BANQUET | COCKTAILS | STANDING |
| 160     | 48        | 38      | 44        | 36               | 80                     | 120     | 200       | 200      |