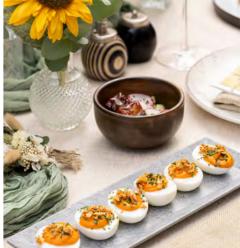

## ART YARD DINING ROOM - 48.94M<sup>2</sup>

Our Private Dining Room allows parties of 8-24 people to eat and drink on their own. A creative informal space that is ideal for celebrations or business meetings.

#### PERFECT FOR

Private dinners

Private parties

Board meetings

High speed internet (1 Gbps - both ways)

Breakout buffet, private dinner or cocktails & canapés, we take a creative approach to food & drink. From the provenance of the ingredients to where and how it is served, every detail is considered to enhance your event.