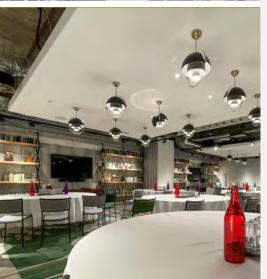

## MEZZANINE - 114.3m<sup>2</sup>

A versatile residential style lounge. Can be used with or without the outdoor terrace for informal drinks parties, product launches, private dinners or anything where a cool, buzzy vibe is desired.

|         |           |         |           | 6 6 6 6          | :6: :6:<br>:6: :6: :6: |         |           | i <b>ļ</b> i |
|---------|-----------|---------|-----------|------------------|------------------------|---------|-----------|--------------|
| THEATRE | CLASSROOM | U-SHAPE | HOLLOW SQ | <b>BOARDROOM</b> | CABARET                | BANQUET | COCKTAILS | STANDING     |
| 30      | n/a       | n/a     | n/a       | 16               | n/a                    | n/a     | 60        | 60           |

#### PERFECT FOR

Cocktail receptions

Pre/post event drinks

Private dinners

Cocktail master

Product launches

High speed internet (1 Gbps - both ways)

Residential style decor

Fully air- conditioned

Dedicated toilet