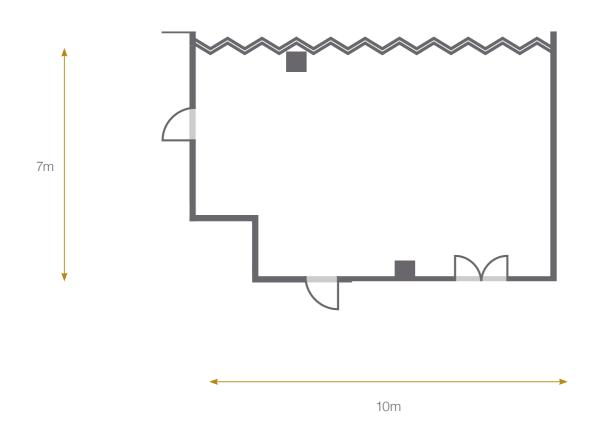

oth ways)



Moveable lighting



65 inch TV screens



Fully air- conditioned



DB audio PA system



Electronic signage

9

## MEETING ROOM 2 - 80M<sup>2</sup>

Our largest single Meeting Room, spacious in size (can be even bigger if combined with Meeting Room 3), with all the technology bits & pieces that you need to have a successful meeting, or whatever use you come up with.













#### PERFECT FOR

Conferences

Exhibitions

Workshops

Classes

Pop-up events



High speed internet (1 Gbps - both ways)



Moveable lighting



65 inch TV screens



Fully air- conditioned



DB audio PA system



## MEETING ROOM 3 - 66M<sup>2</sup>

Our smallest meeting room, which if combined with Meeting Room 2, surprisingly grows larger in size. However it is just as lovely booked on its own.













#### PERFECT FOR

Conferences

Exhibitions

Workshops

Classes

Pop-up events



High speed internet (1 Gbps - both ways)



Moveable lighting rigs



65 inch TV screens



Fully air- conditioned



DB audio PA system



## MEETING ROOM 2&3 - 146M<sup>2</sup>

The super Meeting Room, for events that just need that bit more space. Through the power of technology (folding doors), watch these two spaces transform into one.





|         |           |         |           |                  | :ē: :ē:<br>:ē: :ē: :ē: |         |           | iţi      |
|---------|-----------|---------|-----------|------------------|------------------------|---------|-----------|----------|
| THEATRE | CLASSROOM | U-SHAPE | HOLLOW SQ | <b>BOARDROOM</b> | CABARET                | BANQUET | COCKTAILS | S