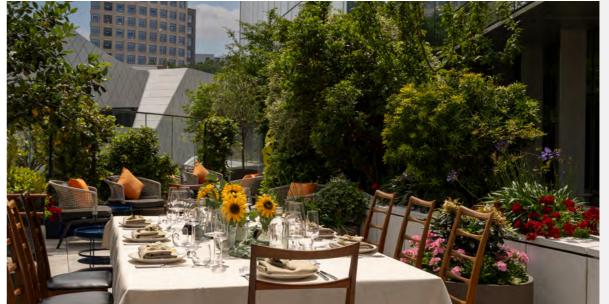

## ART YARD DINING ROOM - 48.94M<sup>2</sup>

Our Private Dining Room allows parties of 8-24 people to eat and drink on their own. A creative informal space that is ideal for celebrations or business meetings.

#### PERFECT FOR

Private dinners

Private parties

Board meetings

High speed internet (1 Gbps - both ways)

Breakout buffet, private dinner or cocktails & canapés, we take a creative approach to food & drink. From the provenance of the ingredients to where and how it is served, every detail is considered to enhance your event.