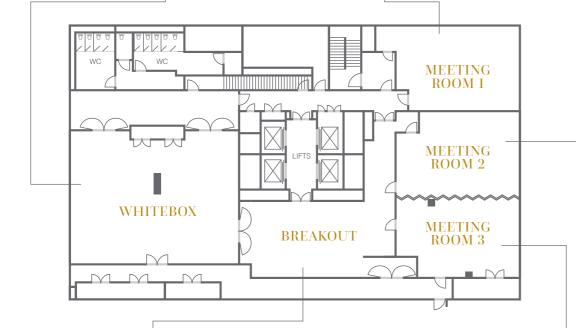

### OUR SPACES

First Floor

 $48.94m^{2}$ ART YARD PRIVATE DINING ROOM

## WHITE BOX - 169M<sup>2</sup>

So called, because it's just that. A generously proportioned blank space, where you create what suits you, because at Bankside we don't like imposing our taste on your event, we leave that up to you.

## MEETING ROOM 1 - 79M<sup>2</sup>

Our splendid boardroom with a large marble table, perfect for those looking to impress. Tucked away from the breakout spaces, the ideal choice for those looking for ultimate privacy.

## MEETING ROOM 2 - 80M<sup>2</sup>

Our largest single Meeting Room, spacious in size (can be even bigger if combined with Meeting Room 3), with all the technology bits & pieces that you need to have a successful meeting, or whatever use you come up with.

## MEETING ROOM 3 - 66M<sup>2</sup>

Our smallest meeting room, which if combined with Meeting Room 2, surprisingly grows larger in size. However it is just as lovely booked on its own.

## MEETING ROOM 2&3 - 146M<sup>2</sup>

The super Meeting Room, for events that just need that bit more space. Through the power of technology (folding doors), watch these two spaces transform into one.

## MEZZANINE - 114.3m<sup>2</sup>

A versatile residential style lounge. Can be used with or without the outdoor terrace for informal drinks parties, product launches, private dinners or anything where a cool, buzzy vibe is desired.

## TERRACE - 116M<sup>2</sup>

A unique outdoor terrace with views of St. Paul's Cathedral. The terrace is a great escape pre/post meeting or for summer celebrations.

Private parties

Pre/post event reception