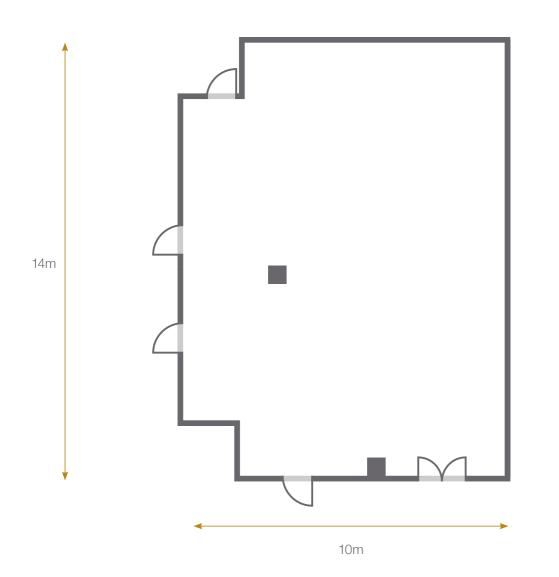

ns

Workshops

Classes

Pop-up events



High speed internet (1 Gbps - both ways)



Moveable lighting



65 inch TV screens



Fully air- conditioned



DB audio PA system



## MEETING ROOM 3 - 66M<sup>2</sup>

Our smallest meeting room, which if combined with Meeting Room 2, surprisingly grows larger in size. However it is just as lovely booked on its own.













#### PERFECT FOR

Conferences

Exhibitions

Workshops

Classes

Pop-up events



High speed internet (1 Gbps - both ways)



Moveable lighting rigs



65 inch TV screens



Fully air- conditioned



DB audio PA system



## MEETING ROOM 2&3 - 146M<sup>2</sup>

The super Meeting Room, for events that just need that bit more space. Through the power of technology (folding doors), watch these two spaces transform into one.





|         |           |         |           |                  | :ē: :ē:<br>:ē: :ē: :ē: |         |           | iţi      |
|---------|-----------|---------|-----------|------------------|------------------------|---------|-----------|----------|
| THEATRE | CLASSROOM | U-SHAPE | HOLLOW SQ | <b>BOARDROOM</b> | CABARET                | BANQUET | COCKTAILS | STANDING |
| 160     | 48        | 38      | 44        | 36               | 80                     | 120     | 200       | 200      |











#### PERFECT FOR

Photoshoots

Pop-up events

Classes

Workshops

Conferences

Screenings

Launch events



High Speed Internet (1 Gbps - both ways)



Moveable lighting rigs



65 inch TV screens



Fully air- conditioned



DB audio PA system



## MEZZANINE - 114.3m<sup>2</sup>

A versatil