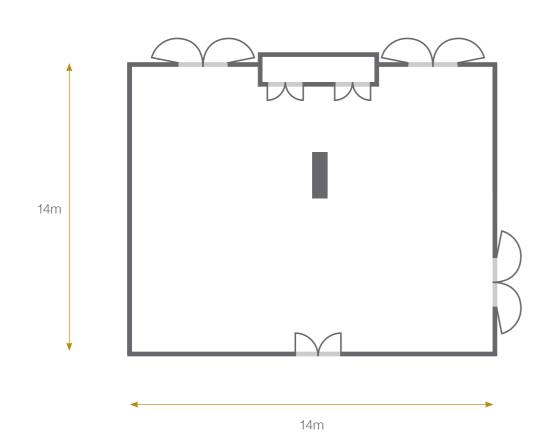

## ART YARD DINING ROOM - 48.94M<sup>2</sup>

Our Private Dining Room allows parties of 8-24 people to eat and drink on their own. A creative informal space that is ideal for celebrations or business meetings.

|         | <u></u>   |         |           | 6 6 6 6   | :6: :6:<br>:6: :6: :6: |         |           | iģi      |
|---------|-----------|---------|-----------|-----------|------------------------|---------|-----------|----------|
| THEATRE | CLASSROOM | U-SHAPE | HOLLOW SQ | BOARDROOM | CABARET                | BANQUET | COCKTAILS | STANDING |
| 40      | 12        | 18      | 24        | 28        | 27                     | 32      | 50        | 50       |