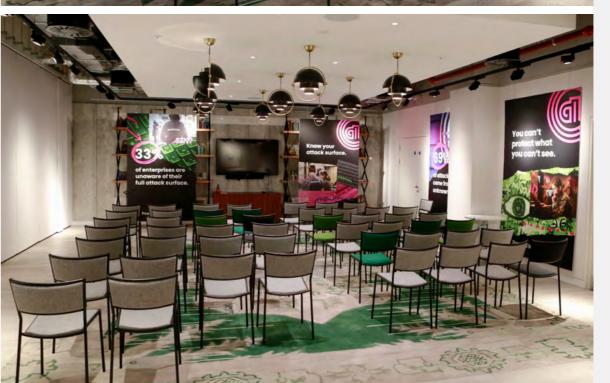

## WHITE BOX - 169M<sup>2</sup>

So called, because it's just that. A generously proportioned blank space, where you create what suits you, because at Bankside we don't like imposing our taste on your event, we leave that up to you.

**STANDING U-SHAPE HOLLOW SQ BOARDROOM CABARET BANQUET COCKTAILS** 200 60 24+24 30+30 38+38\* 108 160 250 250

**PERFECT FOR** 

Photoshoots

Pop-up events

Classes

Workshops

Exhibitions

Conferences

Screenings Launch events

> **Parties** Dinners

Cocktail reception

High speed internet (1 Gbps - both ways)

Moveable lighting

65 inch TV screens

Fully air- conditioned

DB audio PA system