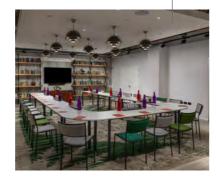

## MEETING ROOM 2&3 - 146M<sup>2</sup>

The super Meeting Room, for events that just need that bit more space. Through the power of technology (folding doors), watch these two spaces transform into one.