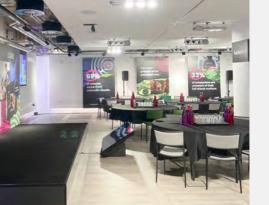

## ART YARD DINING ROOM - 48.94M<sup>2</sup>

Our Private Dining Room allows parties of 8-24 people to eat and drink on their own. A creative informal space that is ideal for celebrations or business meetings.

#### PERFECT FOR

Private dinners

Private parties

Board meetings

High speed internet (1 Gbps - both ways)

Breakout buffet, private dinner or cocktails & canapés, we take a creative approach to food & drink. From the provenance of the ingredients to where and how it is served, every detail is considered to enhance your event.