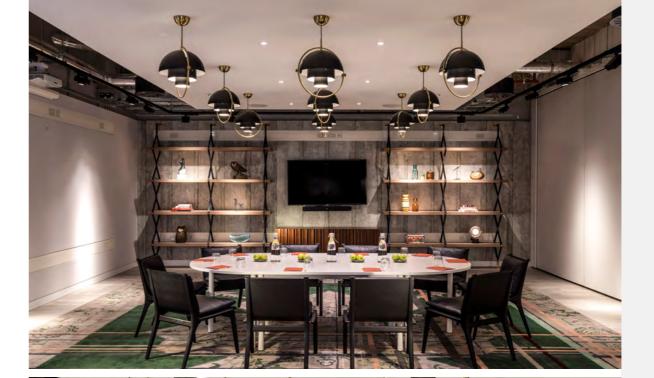

## ART YARD DINING ROOM - 48.94M<sup>2</sup>

Our Private Dining Room allows parties of 8-24 people to eat and drink on their own. A creative informal space that is ideal for celebrations or business meetings.