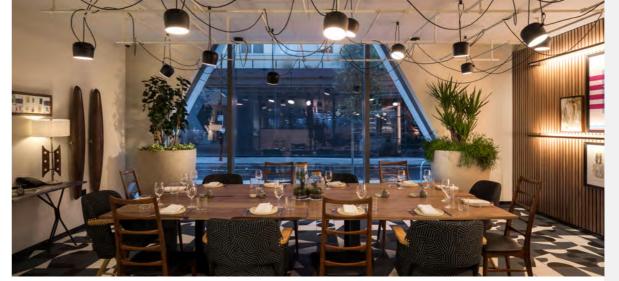

## ART YARD DINING ROOM - 48.94M<sup>2</sup>

Our Private Dining Room allows parties of 8-24 people to eat and drink on their own. A creative informal space that is ideal for celebrations or business meetings.

#### PERFECT FOR

Private dinners

Private parties

Board meetings

High speed internet (1 Gbps - both ways)

Breakout buffet, private dinner or cocktails & canapés, we take a creative approach to food & drink. From the provenance of the ingredients to where and how it is served, every detail is considered to enhance your event.