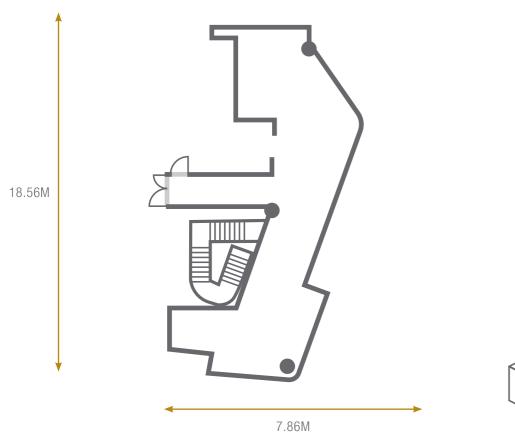

-|------------------------|---------|-----------|----------|
| THEATRE | CLASSROOM | U-SHAPE | HOLLOW SQ | <b>BOARDROOM</b> | CABARET                | BANQUET | COCKTAILS | STANDING |
| 160     | 48        | 38      | 44        | 36               | 80                     | 120     | 200       | 200      |











#### PERFECT FOR

Photoshoots

Pop-up events

Classes

Workshops

Conferences

Screenings

Launch events



High Speed Internet (1 Gbps - both ways)



Moveable lighting rigs



65 inch TV screens



Fully air- conditioned



DB audio PA system



## MEZZANINE - 114.3m<sup>2</sup>

A versatile residential style lounge. Can be used with or without the outdoor terrace for informal drinks parties, product launches, private dinners or anything where a cool, buzzy vibe is desired.





|         |           |         |           | 6 6 6 6          | :6: :6:<br>:6: :6: :6: |         |           | i <b>ļ</b> i |
|---------|-----------|---------|-----------|------------------|------------------------|---------|-----------|--------------|
| THEATRE | CLASSROOM | U-SHAPE | HOLLOW SQ | <b>BOARDROOM</b> | CABARET                | BANQUET | COCKTAILS | STANDING     |
| 30      | n/a       | n/a     | n/a       | 16               | n/a                    | n/a     | 60        | 60           |













#### PERFECT FOR

Cocktail receptions

Pre/post event drinks

Private dinners

Cocktail master

Product launches



High speed internet (1 Gbps - both ways)



Residential style decor



Fully air- conditioned



Dedicated toilet

## TERRACE - 116M<sup>2</sup>

A unique outd