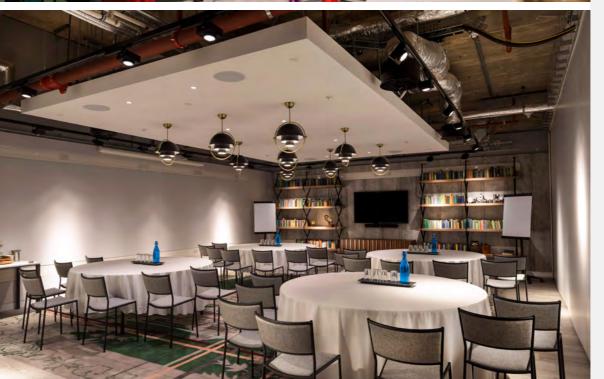

## MEETING ROOM 2 - 80M<sup>2</sup>

Our largest single Meeting Room, spacious in size (can be even bigger if combined with Meeting Room 3), with all the technology bits & pieces that you need to have a successful meeting, or whatever use you come up with.

## MEETING ROOM 2&3 - 146M<sup>2</sup>

The super Meeting Room, for events that just need that bit more space. Through the power of technology (folding doors), watch these two spaces transform into one.