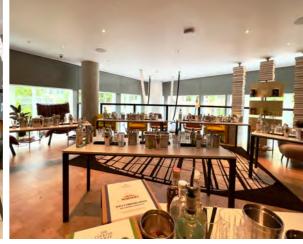

## WHITE BOX - 169M<sup>2</sup>

So called, because it's just that. A generously proportioned blank space, where you create what suits you, because at Bankside we don't like imposing our taste on your event, we leave that up to you.

**STANDING U-SHAPE HOLLOW SQ BOARDROOM CABARET BANQUET COCKTAILS** 200 60 24+24 30+30 38+38\* 108 160 250 250

**PERFECT FOR** 

Photoshoots

Pop-up events

Classes

Workshops

Exhibitions

Conferences

Screenings Launch events

> **Parties** Dinners

Cocktail reception

High speed internet (1 Gbps - both ways)

Moveable lighting

65 inch TV screens

Fully air- conditioned

DB audio PA system