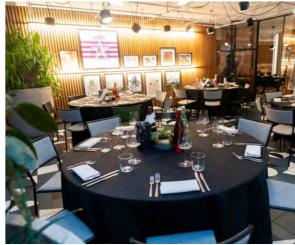

## ART YARD DINING ROOM - 48.94M<sup>2</sup>

Our Private Dining Room allows parties of 8-24 people to eat and drink on their own. A creative informal space that is ideal for celebrations or business meetings.

#### PERFECT FOR

Private dinners

Private parties

Board meetings

High speed internet (1 Gbps - both ways)

Breakout buffet, private dinner or cocktails & canapés, we take a creative approach to food & drink. From the provenance of the ingredients to where and how it is served, every detail is considered to enhance your event.