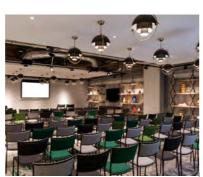

## MEETING ROOM 2 - 80M<sup>2</sup>

Our largest single Meeting Room, spacious in size (can be even bigger if combined with Meeting Room 3), with all the technology bits & pieces that you need to have a successful meeting, or whatever use you come up with.

#### PERFECT FOR

Conferences

Exhibitions

Workshops

Classes

Pop-up events

High speed internet (1 Gbps - both ways)

Moveable lighting