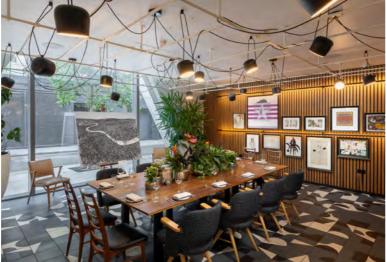

## ART YARD DINING ROOM - 48.94M<sup>2</sup>

Our Private Dining Room allows parties of 8-24 people to eat and drink on their own. A creative informal space that is ideal for celebrations or business meetings.

#### PERFECT FOR

Private dinners

Private parties

Board meetings

High speed internet (1 Gbps - both ways)

Breakout buffet, private dinner or cocktails & canapés, we take a creative approach to food & drink. From the provenance of the ingredients to where and how it is served, every detail is considered to enhance your event.