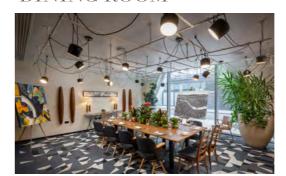

## ART YARD DINING ROOM - 48.94M<sup>2</sup>

Our Private Dining Room allows parties of 8-24 people to eat and drink on their own. A creative informal space that is ideal for celebrations or business meetings.