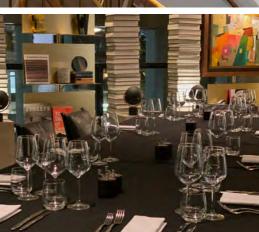

## ART YARD DINING ROOM - 48.94M<sup>2</sup>

Our Private Dining Room allows parties of 8-24 people to eat and drink on their own. A creative informal space that is ideal for celebrations or business meetings.

#### PERFECT FOR

Private dinners

Private parties

Board meetings

High speed internet (1 Gbps - both ways)

Breakout buffet, private dinner or cocktails & canapés, we take a creative approach to food & drink. From the provenance of the ingredients to where and how it is served, every detail is considered to enhance your event.