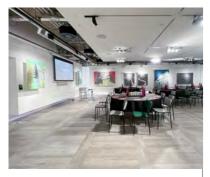

## MEZZANINE - 114.3m<sup>2</sup>

A versatile residential style lounge. Can be used with or without the outdoor terrace for informal drinks parties, product launches, private dinners or anything where a cool, buzzy vibe is desired.

#### PERFECT FOR

Cocktail receptions

Pre/post event drinks

Private dinners

Cocktail master

Product launches

High speed internet (1 Gbps - both ways)

Residential style decor