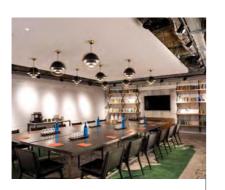

## MEETING ROOM 1 - 79M<sup>2</sup>

Our splendid boardroom with a large marble table, perfect for those looking to impress. Tucked away from the breakout spaces, the ideal choice for those looking for ultimate privacy.

#### PERFECT FOR

Board meetings

Meetings

Private dinners

Workshops

Classes

Board meetings

High speed internet (1 Gbps - both ways)