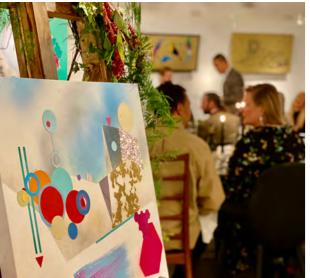

## ART YARD DINING ROOM - 48.94M<sup>2</sup>

Our Private Dining Room allows parties of 8-24 people to eat and drink on their own. A creative informal space that is ideal for celebrations or business meetings.

#### PERFECT FOR

Private dinners

Private parties

Board meetings

High speed internet (1 Gbps - both ways)

Breakout buffet, private dinner or cocktails & canapés, we take a creative approach to food & drink. From the provenance of the ingredients to where and how it is served, every detail is considered to enhance your event.