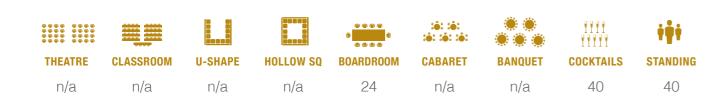

## ART YARD DINING ROOM - 48.94M<sup>2</sup>

Our Private Dining Room allows parties of 8-24 people to eat and drink on their own. A creative informal space that is ideal for celebrations or business meetings.

|         | <u></u>   |         |           | 6 6 6 6   | :6: :6:<br>:6: :6: :6: |         |           | iģi      |
|---------|-----------|---------|-----------|-----------|------------------------|---------|-----------|----------|
| THEATRE | CLASSROOM | U-SHAPE | HOLLOW SQ | BOARDROOM | CABARET                | BANQUET | COCKTAILS | STANDING |
| 40      | 12        | 18      | 24        | 28        | 27                     | 32      | 50        | 50       |