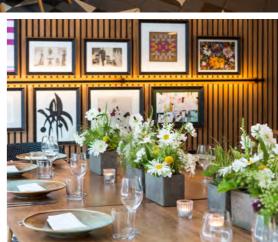

## ART YARD DINING ROOM - 48.94M<sup>2</sup>

Our Private Dining Room allows parties of 8-24 people to eat and drink on their own. A creative informal space that is ideal for celebrations or business meetings.

#### PERFECT FOR

Private dinners

Private parties

Board meetings

High speed internet (1 Gbps - both ways)

Breakout buffet, private dinner or cocktails & canapés, we take a creative approach to food & drink. From the provenance of the ingredients to where and how it is served, every detail is considered to enhance your event.