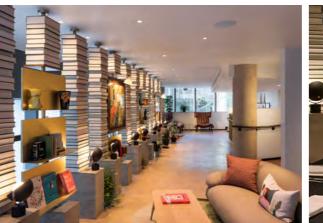

### OUR SPACES

First Floor

 $48.94m^{2}$ ART YARD PRIVATE DINING ROOM

## MEZZANINE - 114.3m<sup>2</sup>

A versatile residential style lounge. Can be used with or without the outdoor terrace for informal drinks parties, product launches, private dinners or anything where a cool, buzzy vibe is desired.