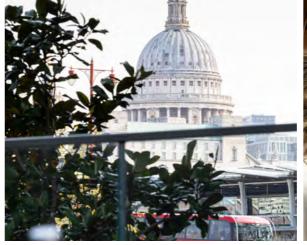

## TERRACE - 116M<sup>2</sup>

A unique outdoor terrace with views of St. Paul's Cathedral. The terrace is a great escape pre/post meeting or for summer celebrations.

Private parties

Pre/post event reception

Cocktail receptions

High speed internet (1 Gbps - both ways)

Bar

Terrace furniture

Weather dependent