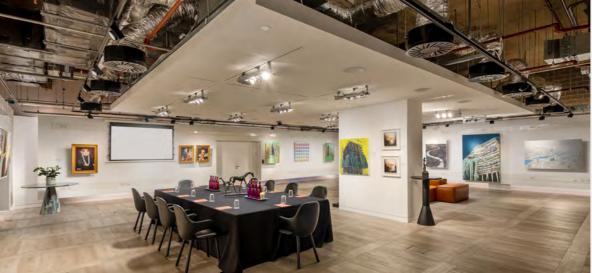

## WHITE BOX - 169M<sup>2</sup>

So called, because it's just that. A generously proportioned blank space, where you create what suits you, because at Bankside we don't like imposing our taste on your event, we leave that up to you.

**STANDING U-SHAPE HOLLOW SQ BOARDROOM CABARET BANQUET COCKTAILS** 200 60 24+24 30+30 38+38\* 108 160 250 250

**PERFECT FOR** 

Photoshoots

Pop-up events

Classes

Workshops

Exhibitions

Conferences

Screenings Launch events

> **Parties** Dinners

Cocktail reception

High speed internet (1 Gbps - both ways)

Moveable lighting

65 inch TV screens

Fully air- conditioned

DB audio PA system