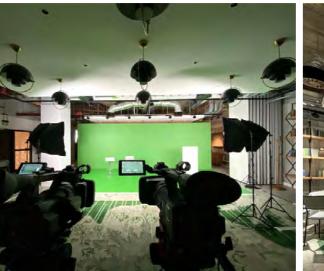

## WHITE BOX - 169M<sup>2</sup>

So called, because it's just that. A generously proportioned blank space, where you create what suits you, because at Bankside we don't like imposing our taste on your event, we leave that up to you.

**STANDING U-SHAPE HOLLOW SQ BOARDROOM CABARET BANQUET COCKTAILS** 200 60 24+24 30+30 38+38\* 108 160 250 250

**PERFECT FOR** 

Photoshoots

Pop-up events

Classes

Workshops

Exhibitions

Conferences

Screenings Launch events

> **Parties** Dinners

Cocktail reception

High speed internet (1 Gbps - both ways)

Moveable lighting

65 inch TV screens

Fully air- conditioned

DB audio PA system