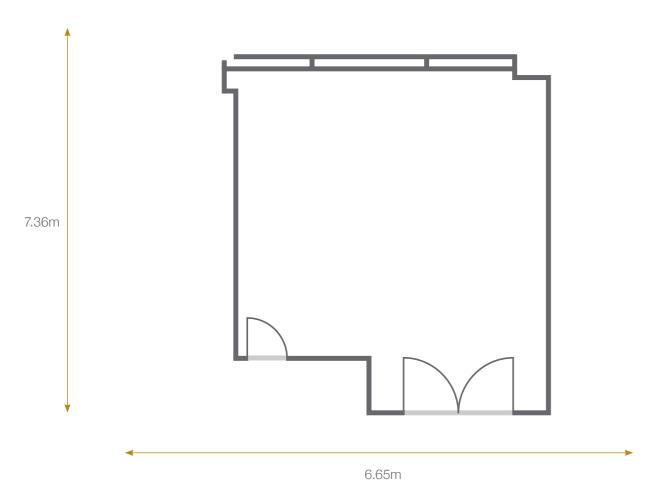

### OUR SPACES

First Floor

 $48.94m^{2}$ ART YARD PRIVATE DINING ROOM

## ART YARD DINING ROOM - 48.94M<sup>2</sup>

Our Private Dining Room allows parties of 8-24 people to eat and drink on their own. A creative informal space that is ideal for celebrations or business meetings.