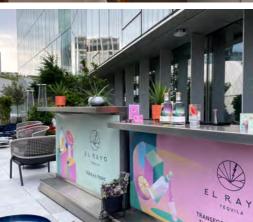

## TERRACE - 116M<sup>2</sup>

A unique outdoor terrace with views of St. Paul's Cathedral. The terrace is a great escape pre/post meeting or for summer celebrations.

Private parties

Pre/post event reception

Cocktail receptions

High speed internet (1 Gbps - both ways)

Bar

Terrace furniture

Weather dependent