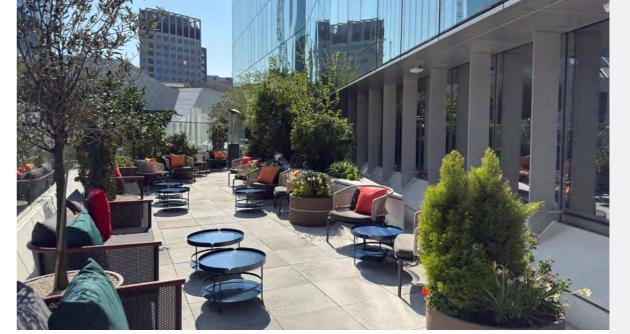

## TERRACE - 116M<sup>2</sup>

A unique outdoor terrace with views of St. Paul's Cathedral. The terrace is a great escape pre/post meeting or for summer celebrations.

Private parties

Pre/post event reception

Cocktail receptions

High speed internet (1 Gbps - both ways)

Bar

Terrace furniture

Weather dependent