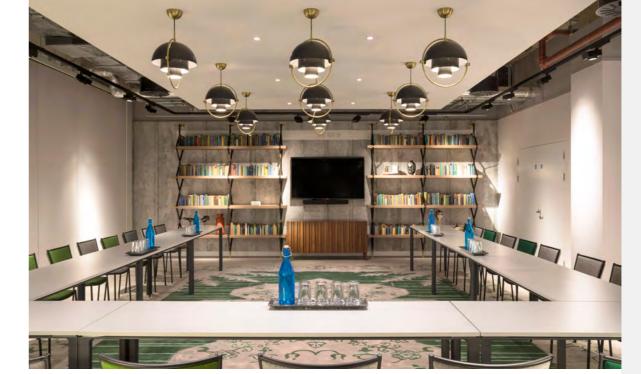

## MEETING ROOM 2 - 80M<sup>2</sup>

Our largest single Meeting Room, spacious in size (can be even bigger if combined with Meeting Room 3), with all the technology bits & pieces that you need to have a successful meeting, or whatever use you come up with.

## MEETING ROOM 2&3 - 146M<sup>2</sup>

The super Meeting Room, for events that just need that bit more space. Through the power of technology (folding doors), watch these two spaces transform into one.