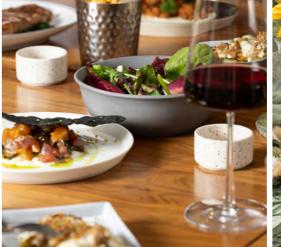

## ART YARD DINING ROOM - 48.94M<sup>2</sup>

Our Private Dining Room allows parties of 8-24 people to eat and drink on their own. A creative informal space that is ideal for celebrations or business meetings.

#### PERFECT FOR

Private dinners

Private parties

Board meetings

High speed internet (1 Gbps - both ways)

Breakout buffet, private dinner or cocktails & canapés, we take a creative approach to food & drink. From the provenance of the ingredients to where and how it is served, every detail is considered to enhance your event.