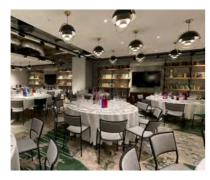

## ART YARD DINING ROOM - 48.94M<sup>2</sup>

Our Private Dining Room allows parties of 8-24 people to eat and drink on their own. A creative informal space that is ideal for celebrations or business meetings.