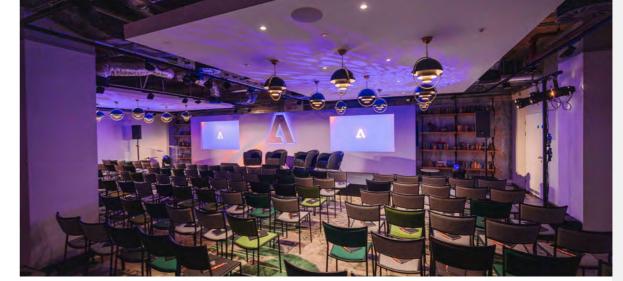

## WHITE BOX - 169M<sup>2</sup>

So called, because it's just that. A generously proportioned blank space, where you create what suits you, because at Bankside we don't like imposing our taste on your event, we leave that up to you.

**STANDING U-SHAPE HOLLOW SQ BOARDROOM CABARET BANQUET COCKTAILS** 200 60 24+24 30+30 38+38\* 108 160 250 250

**PERFECT FOR** 

Photoshoots

Pop-up events

Classes

Workshops

Exhibitions

Conferences

Screenings Launch events

> **Parties** Dinners

Cocktail reception

High speed internet (1 Gbps - both ways)

Moveable lighting

65 inch TV screens

Fully air- conditioned

DB audio PA system