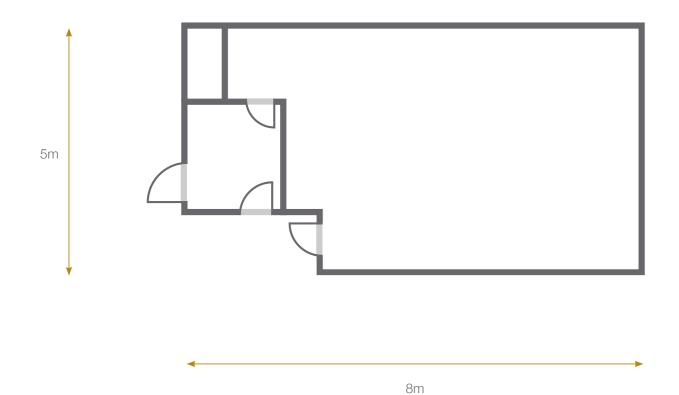

### OUR SPACES

First Floor

 $48.94m^{2}$ ART YARD PRIVATE DINING ROOM

## ART YARD DINING ROOM - 48.94M<sup>2</sup>

Our Private Dining Room allows parties of 8-24 people to eat and drink on their own. A creative informal space that is ideal for celebrations or business meetings.