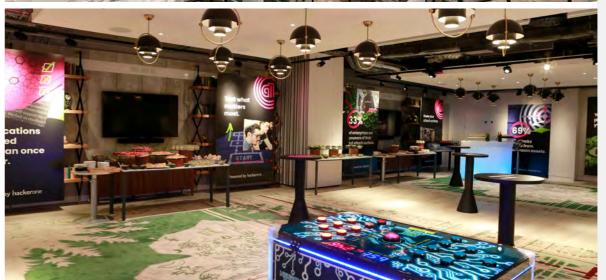

## WHITE BOX - 169M<sup>2</sup>

So called, because it's just that. A generously proportioned blank space, where you create what suits you, because at Bankside we don't like imposing our taste on your event, we leave that up to you.

**STANDING U-SHAPE HOLLOW SQ BOARDROOM CABARET BANQUET COCKTAILS** 200 60 24+24 30+30 38+38\* 108 160 250 250

**PERFECT FOR** 

Photoshoots

Pop-up events

Classes

Workshops

Exhibitions

Conferences

Screenings Launch events

> **Parties** Dinners

Cocktail reception

High speed internet (1 Gbps - both ways)

Moveable lighting

65 inch TV screens

Fully air- conditioned

DB audio PA system