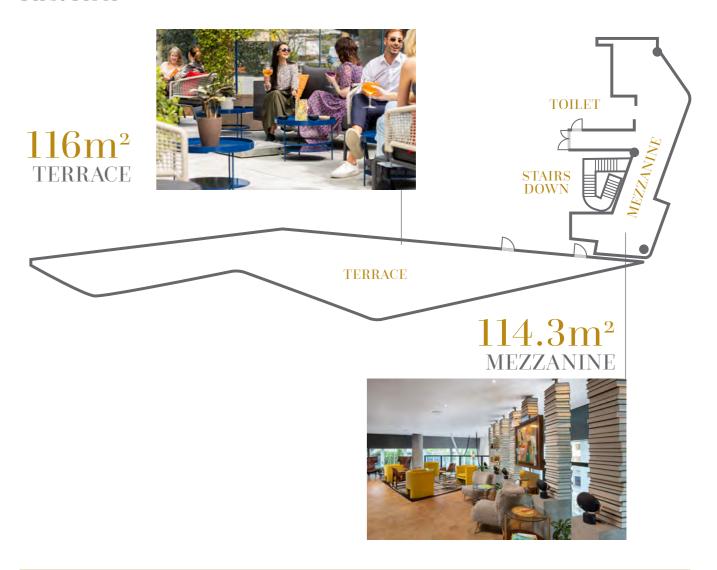

## MEZZANINE - 114.3m<sup>2</sup>

A versatile residential style lounge. Can be used with or without the outdoor terrace for informal drinks parties, product launches, private dinners or anything where a cool, buzzy vibe is desired.

|         |           |         |           | 6 6 6 6          | :6: :6:<br>:6: :6: :6: |         |           | i <b>ļ</b> i |
|---------|-----------|---------|-----------|------------------|------------------------|---------|-----------|--------------|
| THEATRE | CLASSROOM | U-SHAPE | HOLLOW SQ | <b>BOARDROOM</b> | CABARET                | BANQUET | COCKTAILS | STANDING     |
| 30      | n/a       | n/a     | n/a       | 16               | n/a                    | n/a     | 60        | 60           |

#### PERFECT FOR

Cocktail receptions

Pre/post event drinks

Private dinners

Cocktail master

Product launches

High speed internet (1 Gbps - both ways)

Residential style decor

Fully air- conditioned

Dedicated toilet

## TERRACE - 116M<sup>2</sup>

A unique outdoor terrace with views of St. Paul's Cathedral. The terrace is a great escape pre/post meeting or for summer celebrations.

Private parties

Pre/post event reception

Cocktail receptions

High speed internet (1 Gbps - both ways)

Bar

Terrace furniture

Weather dependent