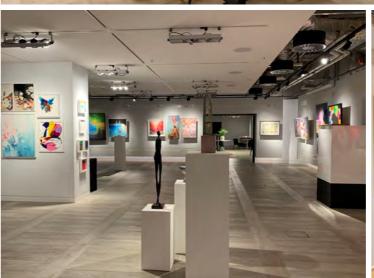

## WHITE BOX - 169M<sup>2</sup>

So called, because it's just that. A generously proportioned blank space, where you create what suits you, because at Bankside we don't like imposing our taste on your event, we leave that up to you.

**STANDING U-SHAPE HOLLOW SQ BOARDROOM CABARET BANQUET COCKTAILS** 200 60 24+24 30+30 38+38\* 108 160 250 250

**PERFECT FOR** 

Photoshoots

Pop-up events

Classes

Workshops

Exhibitions

Conferences