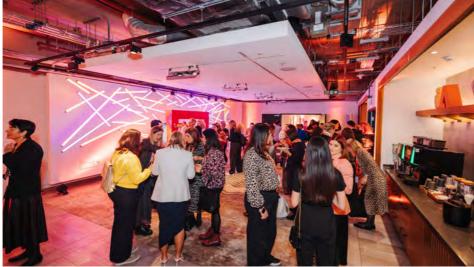

## WHITE BOX - 169M<sup>2</sup>

So called, because it's just that. A generously proportioned blank space, where you create what suits you, because at Bankside we don't like imposing our taste on your event, we leave that up to you.

**STANDING U-SHAPE HOLLOW SQ BOARDROOM CABARET BANQUET COCKTAILS** 200 60 24+24 30+30 38+38\* 108 160 250 250

**PERFECT FOR** 

Photoshoots

Pop-up events

Classes

Workshops

Exhibitions

Conferences

Screenings Launch events

> **Parties** Dinners

Cocktail reception

High speed internet (1 Gbps - both ways)

Moveable lighting

65 inch TV screens

Fully air- conditioned

DB audio PA system