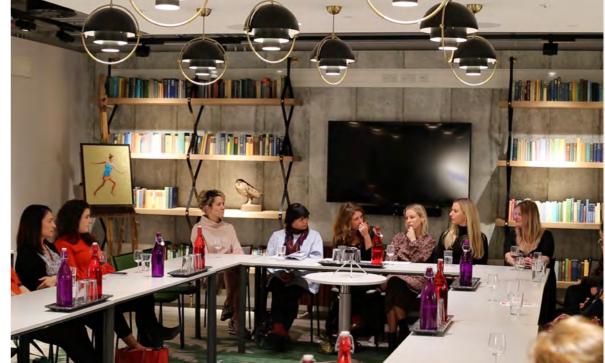

## ART YARD DINING ROOM - 48.94M<sup>2</sup>

Our Private Dining Room allows parties of 8-24 people to eat and drink on their own. A creative informal space that is ideal for celebrations or business meetings.