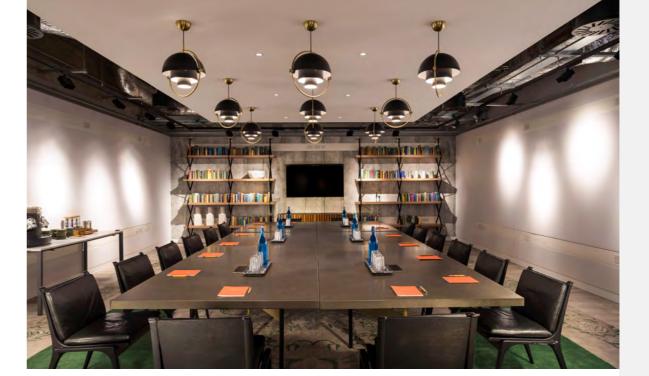

## MEETING ROOM 1 - 79M<sup>2</sup>

Our splendid boardroom with a large marble table, perfect for those looking to impress. Tucked away from the breakout spaces, the ideal choice for those looking for ultimate privacy.

## MEETING ROOM 2 - 80M<sup>2</sup>

Our largest single Meeting Room, spacious in size (can be even bigger if combined with Meeting Room 3), with all the technology bits & pieces that you need to have a successful meeting, or whatever use you come up with.

## MEETING ROOM 3 - 66M<sup>2</sup>

Our smallest meeting room, which if combined with Meeting Room 2, surprisingly grows larger in size. However it is just as lovely booked on its own.

## MEETING ROOM 2&3 - 146M<sup>2</sup>

The super Meeting Room, for events that just need that bit more space. Through the power of technology (folding doors), watch these two spaces transform into one.