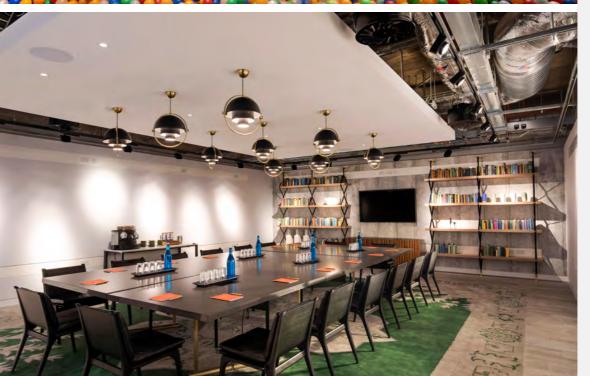

## MEETING ROOM 1 - 79M<sup>2</sup>

Our splendid boardroom with a large marble table, perfect for those looking to impress. Tucked away from the breakout spaces, the ideal choice for those looking for ultimate privacy.

## MEETING ROOM 2 - 80M<sup>2</sup>

Our largest single Meeting Room, spacious in size (can be even bigger if combined with Meeting Room 3), with all the technology bits & pieces that you need to have a successful meeting, or whatever use you come up with.

## MEETING ROOM 3 - 66M<sup>2</sup>

Our smallest meeting room, which if combined with Meeting Room 2, surprisingly grows larger in size. However it is just as lovely booked on its own.

## MEETING ROOM 2&3 - 146M<sup>2</sup>

The super Meeting Room, for events that just need that bit more space. Through the power of technology (folding doors), watch these two spaces transform into one.