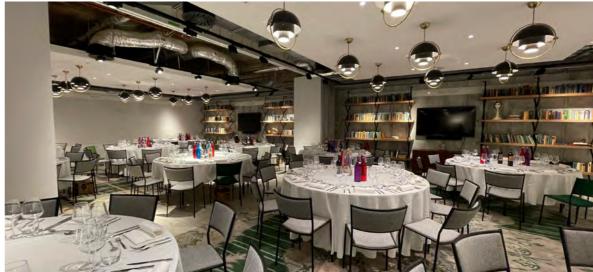

## ART YARD DINING ROOM - 48.94M<sup>2</sup>

Our Private Dining Room allows parties of 8-24 people to eat and drink on their own. A creative informal space that is ideal for celebrations or business meetings.

#### PERFECT FOR

Private dinners

Private parties

Board meetings

High speed internet (1 Gbps - both ways)

Breakout buffet, private dinner or cocktails & canapés, we take a creative approach to food & drink. From the provenance of the ingredients to where and how it is served, every detail is considered to enhance your event.