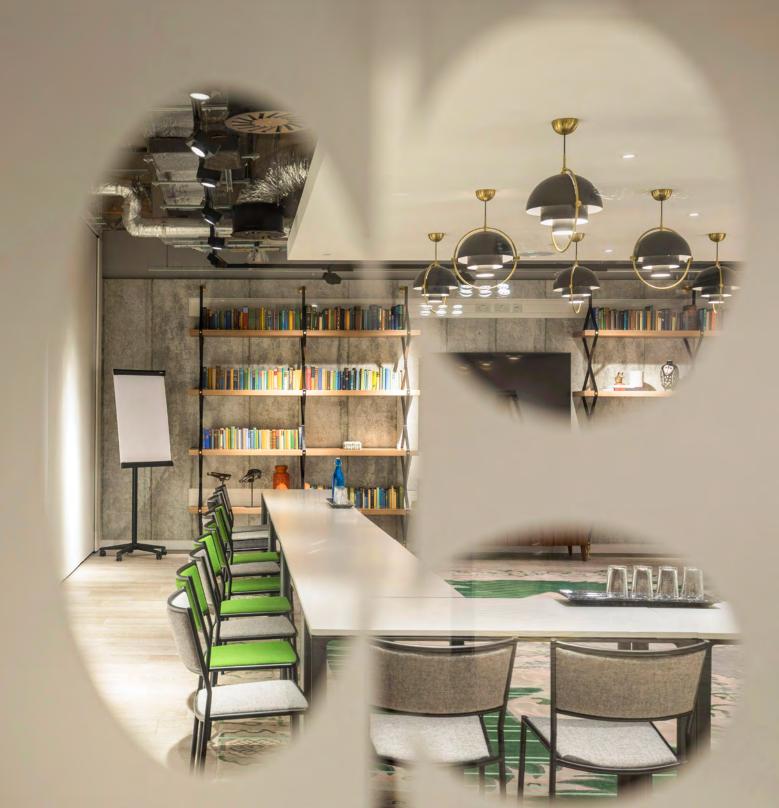

## WHITE BOX - 169M<sup>2</sup>

So called, because it's just that. A generously proportioned blank space, where you create what suits you, because at Bankside we don't like imposing our taste on your event, we leave that up to you.

**STANDING U-SHAPE HOLLOW SQ BOARDROOM CABARET BANQUET COCKTAILS** 200 60 24+24 30+30 38+38\* 108 160 250 250

**PERFECT FOR** 

Photoshoots

Pop-up events

Classes

Workshops

Exhibitions

Conferences

Screenings Launch events

> **Parties** Dinners

Cocktail reception

High speed internet (1 Gbps - both ways)

Moveable lighting

65 inch TV screens

Fully air- conditioned

DB audio PA system

## MEETING ROOM 1 - 79M<sup>2</sup>

Our splendid boardroom with a large marble table, perfect for those looking to impress. Tucked away from the breakout spaces, the ideal choice for those looking for ultimate privacy.

#### PERFECT FOR

Board meetings

Meetings

Private dinners

Workshops

Classes

Board meetings

High speed internet (1 Gbps - both ways)

Moveable lighting

65 inch TV screens

Fully air- conditioned

DB audio PA system

Electronic signage

9