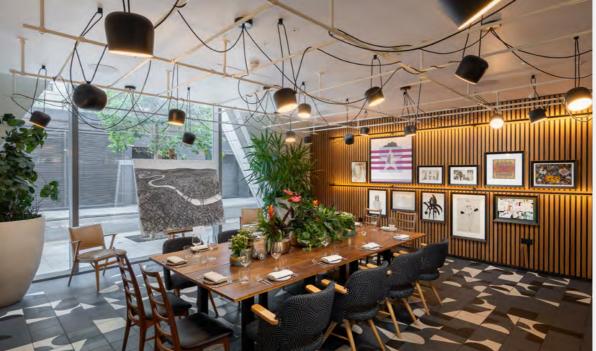

## ART YARD DINING ROOM - 48.94M<sup>2</sup>

Our Private Dining Room allows parties of 8-24 people to eat and drink on their own. A creative informal space that is ideal for celebrations or business meetings.

#### PERFECT FOR

Private dinners

Private parties

Board meetings

High speed internet (1 Gbps - both ways)

Breakout buffet, private dinner or cocktails & canapés, we take a creative approach to food & drink. From the provenance of the ingredients to where and how it is served, every detail is considered to enhance your event.