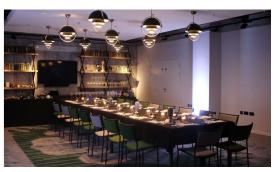

BANKSIDE

AUTOGRAPH COLLECTION®

CHRISTMAS CELEBRATIONS BANKSIDE

Size is not an issue, large or small, it doesn't matter. 20 - 200 people can take up their festive residence in one of our event spaces, each bursting with personality.

At Bankside we don't do bland, we do blank. The White Box is an empty canvas that you can either enjoy a collection of our curated artworks, or put your own stamp/style on it. You also get to decide how you celebrate. If you want a sit down, we have a set menu that mixes up the traditional and the modern. But if you just want to party, then pick from our informal drinks canapés and bowl food packages.

BANQUETING 40 \*\*
STANDING 40 \*\*

ART YARD PDR 48.94m<sup>2</sup>

BANQUETING 18 💗

CREATIVE, VERSATILE AND FLEXIBLE. OUR EVENT SPACES SHUN THE TRADITIONAL IN FAVOUR OF INSPIRATION. PACKED WITH ART & DESIGN TO MIRROR THE HOTEL'S MID-CENTURY RESIDENTIAL FEEL, EACH SPACE PROVIDES A COOL, STYLISH PARTY VIBE.