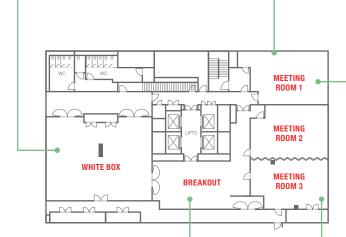

WHITE BOX 169m<sup>2</sup>

BANQUETING 110 \*\*
STANDING 220 \*\*

MEETING ROOM 1 79m<sup>2</sup>

BANQUETING 24 \*\*
STANDING N/A \*\*

MEETING ROOM 2 80m<sup>2</sup>

BANQUETING 40 \*\*
STANDING 70 \*\*