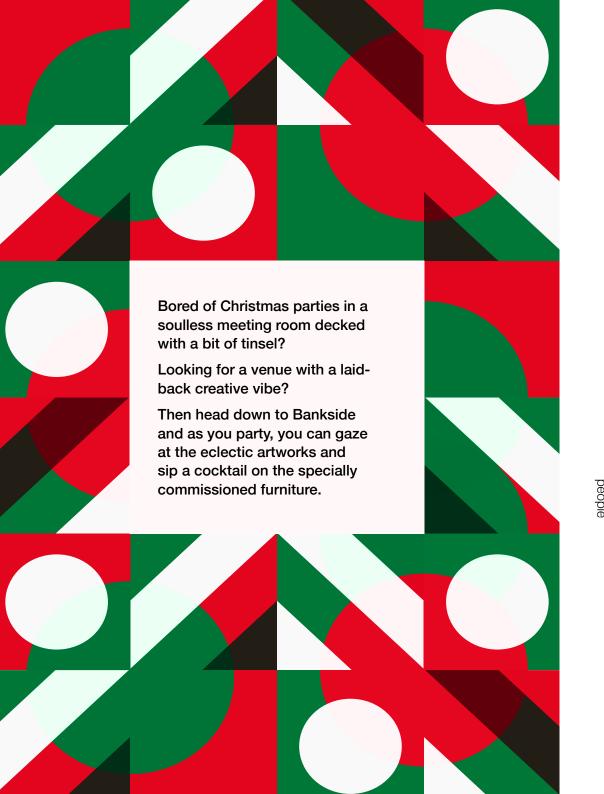

At Bankside we don't do bland, we do blank. The White Box is an empty canvas that you can either enjoy a collection of our curated artworks, or put your own stamp/style on it. You also get to decide how you celebrate. If you want a sit down, we have a set menu that mixes up the traditional and the modern. But if you just want to party, then pick from our informal drinks canapés and bowl food packages.