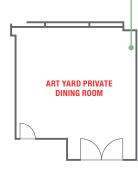

BANQUETING 40 \*\*
STANDING 40 \*\*

ART YARD PDR 48.94m<sup>2</sup>

BANQUETING 18 💗

CREATIVE, VERSATILE AND FLEXIBLE. OUR EVENT SPACES SHUN THE TRADITIONAL IN FAVOUR OF INSPIRATION. PACKED WITH ART & DESIGN TO MIRROR THE HOTEL'S MID-CENTURY RESIDENTIAL FEEL, EACH SPACE PROVIDES A COOL, STYLISH PARTY VIBE.