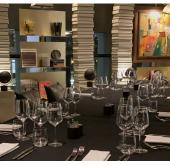

At Bankside we don't do bland, we do blank. The White Box is an empty canvas that you can either enjoy a collection of our curated artworks, or put your own stamp/style on it. You also get to decide how you celebrate. If you want a sit down, we have a set menu that mixes up the traditional and the modern. But if you just want to party, then pick from our informal drinks canapés and bowl food packages.