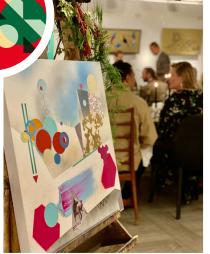

At Bankside we don't do bland, we do blank. The White Box is an empty canvas that you can either enjoy a collection of our curated artworks, or put your own stamp/style on it. You also get to decide how you celebrate. If you want a sit down, we have a set menu that mixes up the traditional and the modern. But if you just want to party, then pick from our informal drinks canapés and bowl food packages.