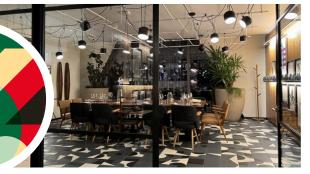

BANKSIDE

AUTOGRAPH COLLECTION®

CHRISTMAS CELEBRATIONS BANKSIDE

Size is not an issue, large or small, it doesn't matter. 20 - 200 people can take up their festive residence in one of our event spaces, each bursting with personality.

At Bankside we don't do bland, we do blank. The White Box is an empty canvas that you can either enjoy a collection of our curated artworks, or put your own stamp/style on it. You also get to decide how you celebrate. If you want a sit down, we have a set menu that mixes up the traditional and the modern. But if you just want to party, then pick from our informal drinks canapés and bowl food packages.