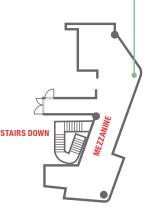

### ROASTED COD

saffron potato & aioli (GF)

WILD MUSHROOM & TRUFFLE RISOTTO (V)(GF)

**RICE NOODLES** 

crispy tofu (VG)(GF)

**BUTTERNUT SQUASH CASSEROLE** 

pitta bread (VG)

MEZZANINE 114.3m<sup>2</sup>