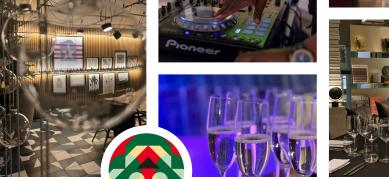

At Bankside we don't do bland, we do blank. The White Box is an empty canvas that you can either enjoy a collection of our curated artworks, or put your own stamp/style on it. You also get to decide how you celebrate. If you want a sit down, we have a set menu that mixes up the traditional and the modern. But if you just want to party, then pick from our informal drinks canapés and bowl food packages.

BANQUETING 40 \*\*
STANDING 40 \*\*

ART YARD PDR 48.94m<sup>2</sup>

BANQUETING 18 💗

CREATIVE, VERSATILE AND FLEXIBLE. OUR EVENT SPACES SHUN THE TRADITIONAL IN FAVOUR OF INSPIRATION. PACKED WITH ART & DESIGN TO MIRROR THE HOTEL'S MID-CENTURY RESIDENTIAL FEEL, EACH SPACE PROVIDES A COOL, STYLISH PARTY VIBE.