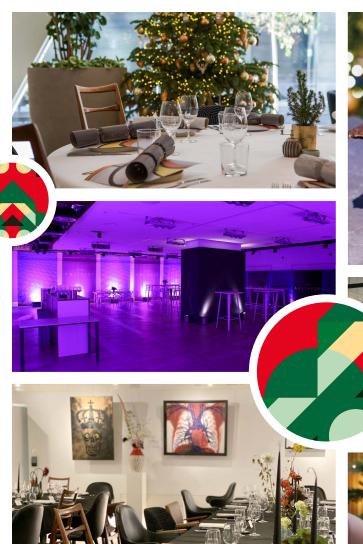

BANKSIDE

AUTOGRAPH COLLECTION®

CHRISTMAS CELEBRATIONS BANKSIDE

Size is not an issue, large or small, it doesn't matter. 20 - 200 people can take up their festive residence in one of our event spaces, each bursting with personality.

At Bankside we don't do bland, we do blank. The White Box is an empty canvas that you can either enjoy a collection of our curated artworks, or put your own stamp/style on it. You also get to decide how you celebrate. If you want a sit down, we have a set menu that mixes up the traditional and the modern. But if you just want to party, then pick from our informal drinks canapés and bowl food packages.

BANQUETING 40 \*\*
STANDING 40 \*\*

ART YARD PDR 48.94m<sup>2</sup>

BANQUETING 18 💗

CREATIVE, VERSATILE AND FLEXIBLE. OUR EVENT SPACES SHUN THE TRADITIONAL IN FAVOUR OF INSPIRATION. PACKED WITH ART & DESIGN TO MIRROR THE HOTEL'S MID-CENTURY RESIDENTIAL FEEL, EACH SPACE PROVIDES A COOL, STYLISH PARTY VIBE.